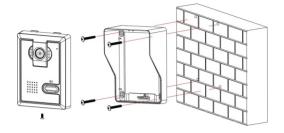

# 5.Installation

Indoor unit Standard installation height is 145cm~160cm

(distance between screen centre and the floor)

Outdoor unit Standard installation height is 145cm~160cm

(distance between camera and the floor)