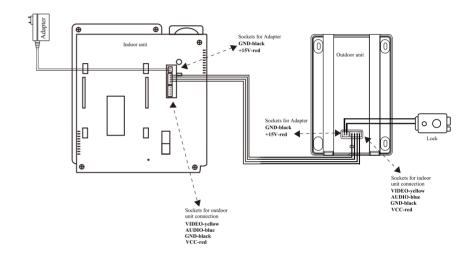

ine(on the right side)

- 1.Brightness of screen
- 2.Color of screen
- 3. Volume of communication

### b.Indoor station volume&music setting

#### 1.Music settings

Press the "Monitor button" enter into working state, then press "Ring tone &Ring volume adjustment button", you will hear the ring at the same time ,you can adjust the ring tone,36 ring tone can be chosen, after all ,closed the monitor button, finished the music settings.

#### 2.Ring volume settings

Press the "Monitor button" enter into working state, then press "Ring tone &Ring volume adjustment button", you will hear the ring and then keep pressing this button hold 2 seconds, the ring volume will change to higher or lower. There have three levels to choose, you can choose the best.

## 4. Connection of the video doorphone