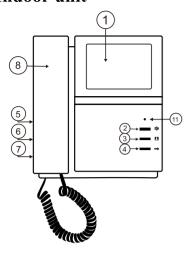

## 1.Indoor unit

- ①.TFT-LCD display screen
- ②.Ring tone &Ring volume adjustment
- ③.Monitor button
- 4.Unlock button
- (5). Screen color adjustment
- 6. Screen brightness adjustment

- 7.Intercom volume adjustment
- (8).Call handle
- ①.Sockets for outdoor unit connection (The same function for two sockets)
- 1. Power LED