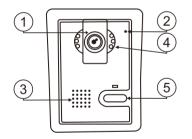

## 2.Outdoor unit

- ①.Camera
- (4).LED

7).4P Sockets for indoor unit

- (2).MIC
- (5).Call button
- ③.Speaker
- ⑥. "L+L−" Sockets for lock