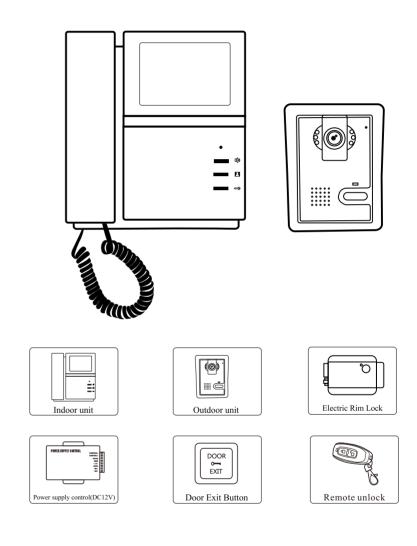

## 1.Indoor unit

- ①.TFT-LCD display screen
- ②.Ring tone &Ring volume adjustment
- ③.Monitor button
- 4.Unlock button
- (5). Screen color adjustment
- 6. Screen brightness adjustment

- 7.Intercom volume adjustment
- (8).Call handle
- ①.Sockets for outdoor unit connection (The same function for two sockets)
- 1. Power LED

## 2.Outdoor unit

- ①.Camera
- (4).LED

7).4P Sockets for indoor unit

- (2).MIC
- (5).Call button
- ③.Speaker
- ⑥. "L+L−" Sockets for lock