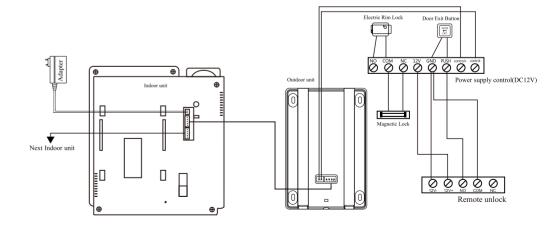

e(on the right side)

- 1.Brightness of screen
- 2.Color of screen
- 3. Volume of communication

### b.Indoor station volume&music setting

#### 1.Music settings

Press the "Monitor button" enter into working state, then press "Ring tone &Ring volume adjustment button", you will hear the ring at the same time ,you can adjust the ring tone,36 ring tone can be chosen, after all ,closed the monitor button, finished the music settings.

#### 2.Ring volume settings

Press the "Monitor button" enter into working state, then press "Ring tone &Ring volume adjustment button", you will hear the ring and then keep pressing this button hold 2 seconds, the ring volume will change to higher or lower. There have three levels to choose, you can choose the best.

## 4. Connection of the video doorphone