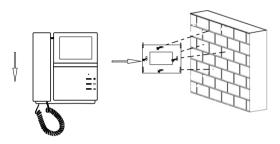

# 5.Installation

Indoor unit Standard installation height is 145cm~160cm

(distance between screen centre and the floor)

Outdoor unit Standard installation height is 145cm~160cm

(distance between camera and the floor)