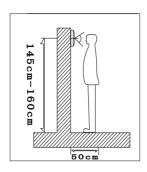

# 5.Installation

Indoor unit Standard installation height is 145cm~160cm

(distance between screen centre and the floor)

Outdoor unit Standard installation height is 145cm~160cm

(distance between camera and the floor)